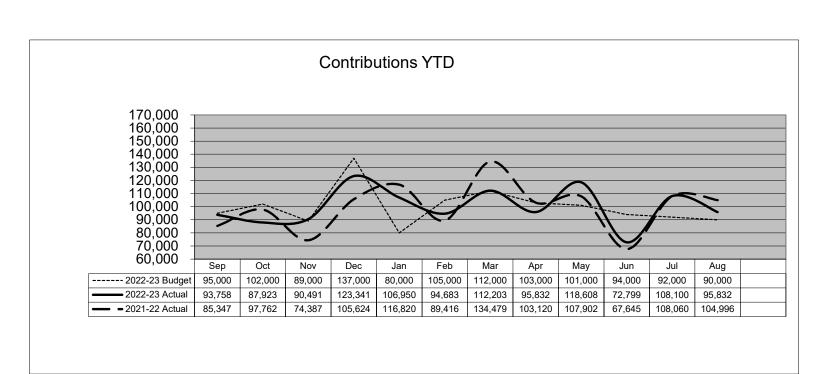

## **Providence Road Church of Christ Financial Recap**

|                                     | September 2022 - August 2023 |                    |                  |
|-------------------------------------|------------------------------|--------------------|------------------|
|                                     |                              | _                  | Difference       |
|                                     | Budget                       | Actual             | (+ is Favorable) |
| Contributions                       | \$1,200,000                  | \$1,203,668        | \$3,668          |
| Other Income                        | \$510                        | \$7,859            | \$7,349          |
| Total Income                        | \$1,200,510                  | \$1,211,527        | \$11,017         |
| Expenses                            | \$1,208,603                  | \$1,210,875        | -\$2,272         |
| Difference                          | -\$8,093                     | \$652              | \$8,745          |
| Bank Balances as of Aug 31:         |                              | ACT Fund Balances: |                  |
| Operating Checking Acct             | \$63,511                     | Step Ahead         | \$398            |
| Benevolence Checking Acct           | \$5,290                      | Foreign Benev      | \$0              |
| Savings Acct 1                      | \$5,542                      | Domestic Benev     | \$1,050          |
| Savings Acct 2                      | \$153,047                    | Administration     | \$778            |
| Investment Acct                     | \$0                          | •                  | \$2,226          |
| Christian Financial Resources       | \$32,256                     |                    |                  |
| Church Development Fund             | \$142,396                    |                    |                  |
| Total Cash                          | \$402,042                    |                    |                  |
| Restricted Fund Balances as of EOM: |                              |                    |                  |
| Missions - 2023                     | \$293,042                    |                    |                  |
| Missions - 2024                     | \$55,957                     |                    |                  |
| Benevolence                         | \$12,704                     |                    |                  |
| Community Service                   | \$9,995                      |                    |                  |
| Youth Group                         | \$9,016                      |                    |                  |