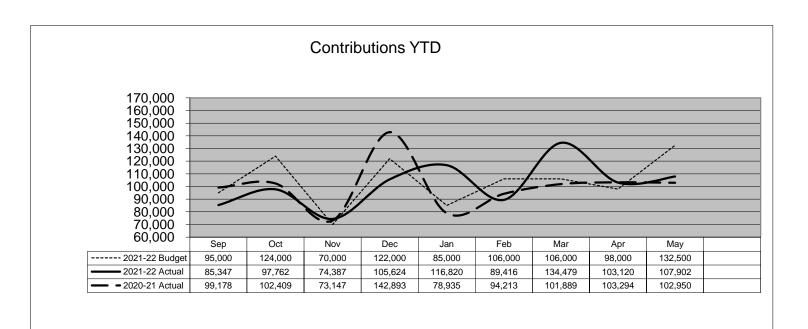

## **Providence Road Church of Christ Financial Recap**

|                                     | September 2021 - May 2022 |                    |                                |
|-------------------------------------|---------------------------|--------------------|--------------------------------|
|                                     | Budget                    | Actual             | Difference<br>(+ is Favorable) |
| Contributions                       | \$938,500                 | \$914,858          | -\$23,642                      |
| Other Income                        | \$420                     | \$3,708            | \$3,288                        |
| Total Income                        | \$938,920                 | \$918,566          | -\$20,354                      |
| Expenses                            | \$884,254                 | \$864,692          | \$19,562                       |
| Difference                          | \$54,666                  | \$53,874           | -\$792                         |
| Bank Balances as of May 31:         |                           | ACT Fund Balances: |                                |
| Operating Checking Acct             | \$108,434                 | Step Ahead         | \$398                          |
| Benevolence Checking Acct           | \$2,547                   | Foreign Benev      | \$0                            |
| Savings Acct 1                      | \$5,541                   | Domestic Benev     | \$4,434                        |
| Savings Acct 2                      | \$151,816                 | Administration     | \$587                          |
| Investment Acct                     | \$0                       | -                  | \$5,419                        |
| Church Development Fund             | \$135,485                 |                    |                                |
| Total Cash                          | \$403,823                 |                    |                                |
| Restricted Fund Balances as of EOM: |                           |                    |                                |
| Missions - 2022                     | \$303,425                 |                    |                                |
| Missions - 2023                     | \$4,161                   |                    |                                |
| Benevolence                         | \$35,755                  |                    |                                |
| Community Service                   | \$21,503                  |                    |                                |
| Youth Group                         | \$17,827                  |                    |                                |
| Other Designated Purposes           | \$1,853                   |                    |                                |
| Total Restricted Fund Balances      | \$384,524                 |                    |                                |
| Reserves (6 days worth of expenses) | \$19,299                  |                    |                                |