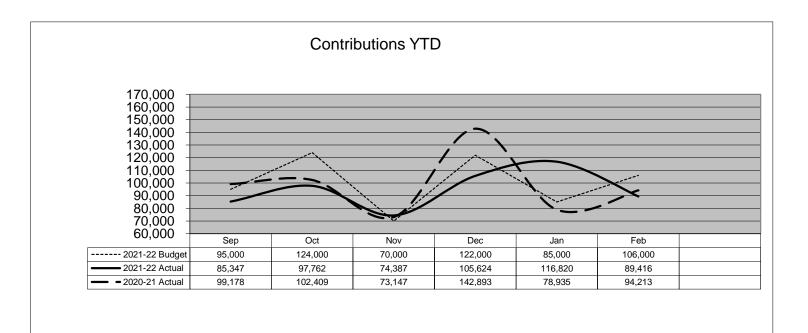

## **Providence Road Church of Christ Financial Recap**

|                                     | September 2021 - February 2022 |                    |                                |
|-------------------------------------|--------------------------------|--------------------|--------------------------------|
|                                     | Budget                         | Actual             | Difference<br>(+ is Favorable) |
| Contributions                       | \$602,000                      | \$569,357          | -\$32,643                      |
| Other Income                        | \$300                          | \$128              | -\$172                         |
| Total Income                        | \$602,300                      | \$569,485          | -\$32,815                      |
| Expenses                            | \$588,472                      | \$586,786          | \$1,686                        |
| Difference                          | \$13,828                       | -\$17,301          | -\$31,129                      |
| Bank Balances as of Feb 28:         |                                | ACT Fund Balances: |                                |
| Operating Checking Acct             | \$62,172                       | Step Ahead         | \$398                          |
| Benevolence Checking Acct           | \$2,508                        | Foreign Benev      | \$0                            |
| Savings Acct 1                      | \$5,541                        | Domestic Benev     | \$4,629                        |
| Savings Acct 2                      | \$151,836                      | Administration     | \$352                          |
| Investment Acct                     | \$0                            |                    | \$5,379                        |
| Church Development Fund             | \$135,485                      |                    |                                |
| Total Cash                          | \$357,542                      |                    |                                |
| Restricted Fund Balances as of EOM: |                                |                    |                                |
| Missions - 2022                     | \$308,582                      |                    |                                |
| Missions - 2023                     | \$5,695                        |                    |                                |
| Benevolence                         | \$41,585                       |                    |                                |
| Community Service                   | \$17,929                       |                    |                                |
| Youth Group                         | \$9,573                        |                    |                                |
| Other Designated Purposes           | \$1,901                        |                    |                                |
| Total Restricted Fund Balances      | \$385,265                      |                    |                                |