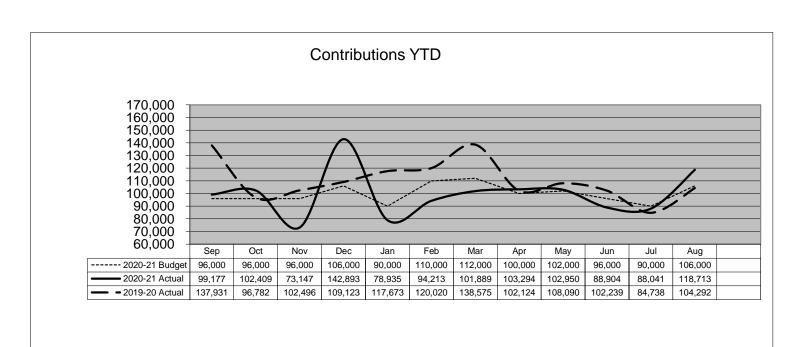

|                                      |
| Total Restricted Fund Balances                                                                                                                                 | \$419,418                                                                     |                                                                           |                                      |
| Reserves (39 days worth of expenses)                                                                                                                           | \$111,745                                                                     |                                                                           |                                      |